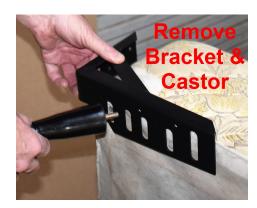

Step 5: Mark screw hole position.

Step 6: Mark bolt hole positions.

Turn over page for final steps

**Step 7:** Remove castors and bed head brackets from the ensemble ready for attaching to bed head.