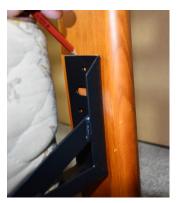

## **Bed Head Bracket Fitting Instructions**

Step 1: Unscrew and remove castor

Step 2: Workout the distance you want the bed head to be from the ensemble mattress & base then line the bracket slot up with the thread hole that matches that distance and screw castor in firmly.