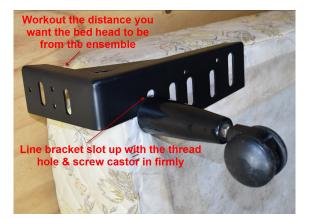

## **Bed Head Bracket Fitting Instructions**

Step 1: Unscrew and remove castor

Step 2: Workout the distance you want the bed head to be from the ensemble mattress & base then line the bracket slot up with the thread hole that matches that distance and screw castor in firmly.