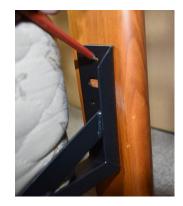

Step 3A:

Place bedhead on the floor and sit it flush against the brackets ready to measure and mark out screw holes and bracket position.

Step 4: Make a small mark on bedhead where the bracket will be attached

Step 5: Mark screw hole position.

Step 6: Mark bolt hole positions.

Turn over page for final steps

**Step 7:** Remove castors and bed head brackets from the ensemble ready for attaching to bed head.