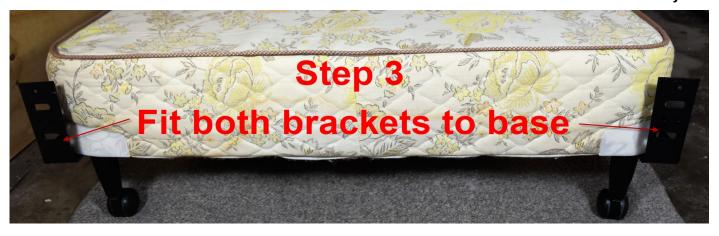

Step 3A:

Place bedhead on the floor and sit it flush against the brackets ready to measure and mark out screw holes and bracket position.

Step 4: Make a small mark on bedhead where the bracket will be attached