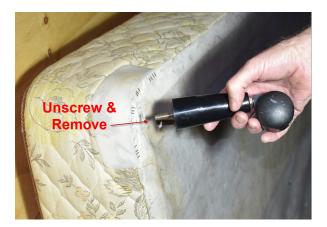

## **Bed Head Bracket Fitting Instructions**

Step 1: Unscrew and remove castor

Step 2: Workout the distance you want the bed head to be from the ensemble mattress & base then line the bracket slot up with the thread hole that matches that distance and screw castor in firmly.