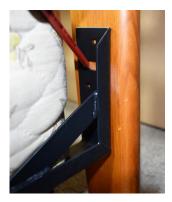

Step 3A:

Place bedhead on the floor and sit it flush against the brackets ready to measure and mark out screw holes and bracket position.

Step 4: Make a small mark on bedhead where the bracket will be attached

Step 5: Mark screw hole position.

Step 6: Mark bolt hole positions.

Turn over page for final steps

**Step 7:** Remove castors and bed head brackets from the ensemble ready for attaching to bed head.